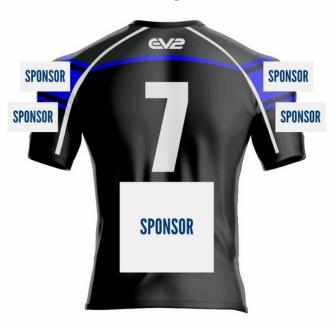

## TEAM SPONSORSHIP

We suggest teams explore sponsorships to help with registration and uniform costs, which may involve placing sponsor logos on playing kits. Below, you'll find the available placement options for sponsor logos.

**FRONT** 

**BACK** 