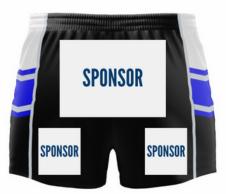

## TEAM SPONSORSHIP

We suggest teams explore sponsorships to help with registration and uniform costs, which may involve placing sponsor logos on playing kits. Below, you'll find the available placement options for sponsor logos.

**FRONT** 

**BACK** 