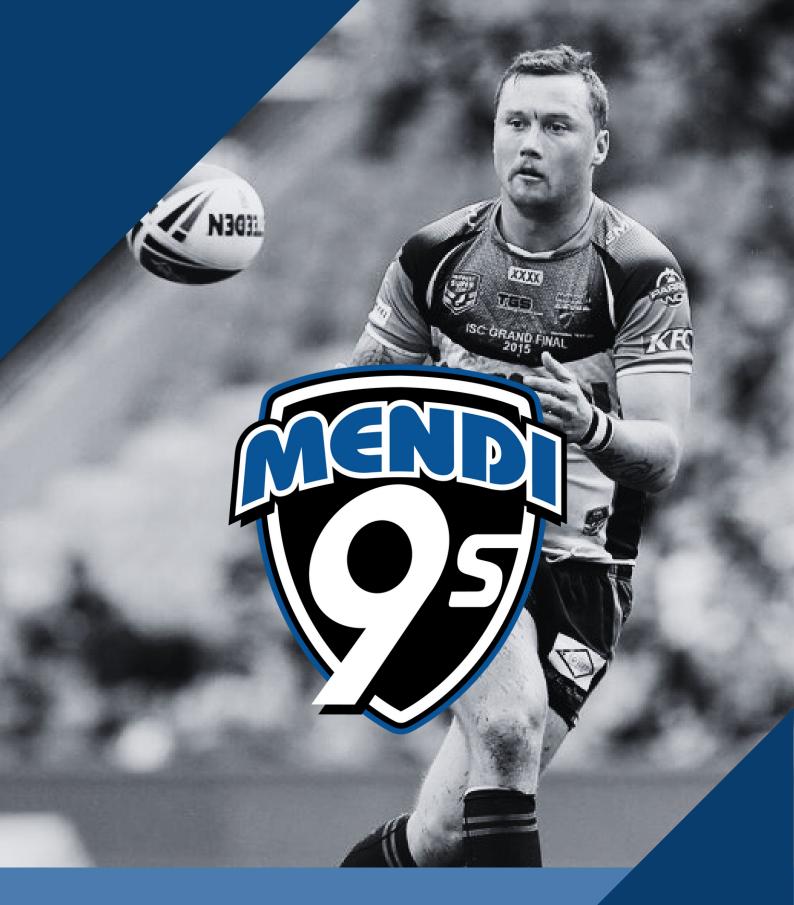

## 2024 EVENT DETAILS

The Townsville Mendi 9s competition makes its debut in 2024, representing a significant milestone in the local sporting landscape. It is a fast-paced nine-a-side rugby league tournament with a goal to create a welcoming space where everyone can enjoy the thrill of competition, build connections, and have fun.

WHEN Saturday 5th and Sunday 6th October, 2024
WHERE Brothers Leagues Club Townsville 14 Golf Links Dr, Kirwan QLD 4817

The 2024 competition is capped at 24 Men's and 10 Women's teams.

Townsville Mendi 9s is not associated with the National Rugby League (NRL), Queensland Rugby League (QRL) or Rugby League Townsville & District (RLTD). Players will be registered with Mendi 9s and covered for insurance which is provided by Sportscover. It is advised that players have their own Private Health Insurance.