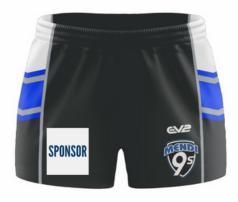

### UNIFORMS

We have partnered with EV2 Sportswear to provide exclusive discounts to teams participating in the Townsville Mendi 9s competition.

#### Exclusive Mendi 9s EV2 Prices Jersey, shorts & socks - \$77pp (inc GST)

Visit the Mendi 9s KitBuilder to create your custom uniforms.

All uniforms must include the Mendi 9s logo on RHS of jersey and LHS of shorts, as pictured to the left.

All uniforms purchased through EV2 must include the EV2 logos.

EV2 orders must be finalised by Friday 9th August, 2024.