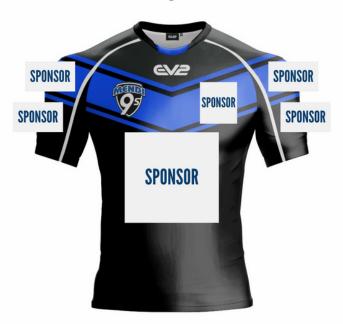

## TEAM SPONSORSHIP

We suggest teams explore sponsorships to help with registration and uniform costs, which may involve placing sponsor logos on playing kits. Below, you'll find the available placement options for sponsor logos.

**FRONT** 

**BACK** 